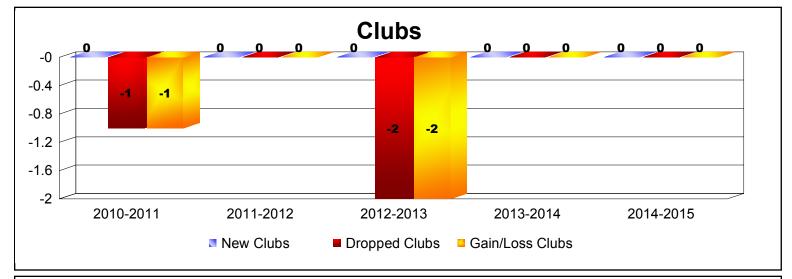

District 27 E2 As of June 2015 Cumulative

| Year      | New<br>Clubs | Dropped<br>Clubs | Gain/<br>Loss<br>Clubs | New<br>Members | Charter<br>Members | Reinstate<br>Members | Transfer<br>Members | Total<br>Member<br>Added | Total<br>Members<br>Dropped | Gain/<br>Loss<br>Members |
|-----------|--------------|------------------|------------------------|----------------|--------------------|----------------------|---------------------|--------------------------|-----------------------------|--------------------------|
| 2010-2011 | 0            | -1               | -1                     | 122            | 0                  | 10                   | 7                   | 139                      | -163                        | -24                      |
| 2011-2012 | 0            | 0                | 0                      | 112            | 0                  | 6                    | 9                   | 127                      | -170                        | -43                      |
| 2012-2013 | 0            | -2               | -2                     | 129            | 0                  | 5                    | 7                   | 141                      | -194                        | -53                      |
| 2013-2014 | 0            | 0                | 0                      | 149            | 0                  | 1                    | 10                  | 160                      | -114                        | 46                       |
| 2014-2015 | 0            | 0                | 0                      | 125            | 0                  | 12                   | 8                   | 145                      | -162                        | -17                      |
| Average   | 0            | -1               | -1                     | 127            | 0                  | 7                    | 8                   | 142                      | -161                        | -18                      |