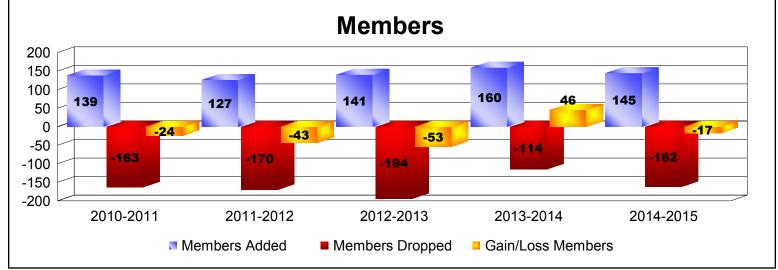

District 27 E2 As of June 2015 Cumulative

| Year      | New<br>Clubs | Dropped<br>Clubs | Gain/<br>Loss<br>Clubs | New<br>Members | Charter<br>Members | Reinstate<br>Members | Transfer<br>Members | Total<br>Member<br>Added | Total<br>Members<br>Dropped | Gain/<br>Loss<br>Members |
|-----------|--------------|------------------|------------------------|----------------|--------------------|----------------------|---------------------|--------------------------|-----------------------------|--------------------------|
| 2010-2011 | 0            | -1               | -1                     | 122            | 0                  | 10                   | 7                   | 139                      | -163                        | -24                      |
| 2011-2012 | 0            | 0                | 0                      | 112            | 0                  | 6                    | 9                   | 127                      | -170                        | -43                      |
| 2012-2013 | 0            | -2               | -2                     | 129            | 0                  | 5                    | 7                   | 141                      | -194                        | -53                      |
| 2013-2014 | 0            | 0                | 0                      | 149            | 0                  | 1                    | 10                  | 160                      | -114                        | 46                       |
| 2014-2015 | 0            | 0                | 0                      | 125            | 0                  | 12                   | 8                   | 145                      | -162                        | -17                      |
| Average   | 0            | -1               | -1                     | 127            | 0                  | 7                    | 8                   | 142                      | -161                        | -18                      |